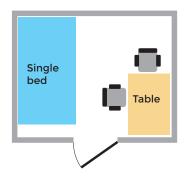

## **OUTLOOK** Rigid Tent

**FLOORPLAN OPTIONS** 

10' x 8' Single cabin

10' x 16' Family cabin