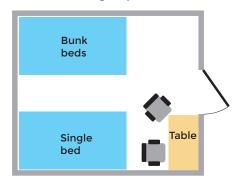

## **OUTLOOK** Rigid Tent

**FLOORPLAN OPTIONS** 

10' x 8' Single cabin

10' x 16' Family cabin

## **EASILY ADD:**

a Pop-out Kitchenettea Pop-out Toilet and Sinka Pop-out Sleeping Area

☑ Air-Conditioning

10' x 12' Single parent cabin

10' x 20' Large family cabin

ADA cabin - 10' x 20'