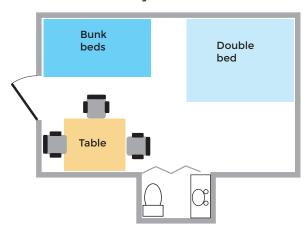

## **OUTLOOK** Rigid Tent

**FLOORPLAN OPTIONS** 

10' x 8' Single cabin

10' x 16' Family cabin

## **EASILY ADD:**

a Pop-out Kitchenettea Pop-out Toilet and Sinka Pop-out Sleeping Area

☑ Air-Conditioning

10' x 12' Single parent cabin

10' x 20' Large family cabin

ADA cabin - 10' x 20'