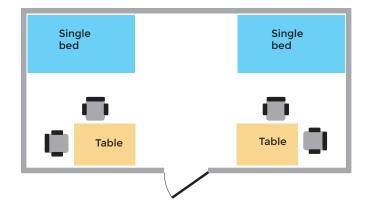

## **OUTLOOK** Rigid Tent

**FLOORPLAN OPTIONS** 

10' x 8' Single cabin

10' x 16' Family cabin