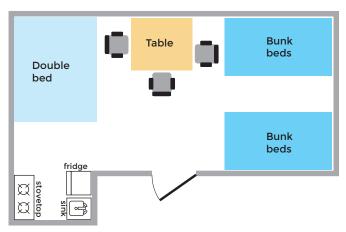

## **OUTLOOK** Rigid Tent

**FLOORPLAN OPTIONS** 

10' x 8' Single cabin

10' x 16' Family cabin