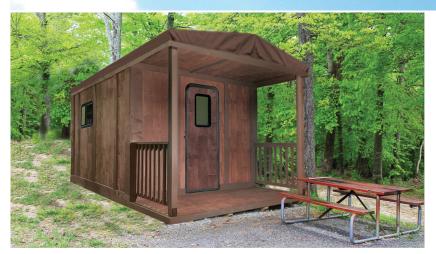

## CREATE A GLAMPING EXPERIENCE & EXPAND YOUR INCOME WITH THE OUTLOOK Rigid Tent

ARTIST'S CONCEPTUAL RENDERING - ACTUAL LAYOUT MAY VARY

Assembly by two people in a few hours — without tools!

Stores and ships flat

The Outlook is a **Rigid Tent System** that can be used in your tent sites, multiplying the income from each site. Outlook RTS can truly be "off the grid" by using solar panels to power LED lights, and propane heat.

Start with a fully accessorized Outlook RTS on a cabin site, or begin with a more modest RTS on a tent site and upgrade as necessary.

- · RESPONSIBLE
- · EXPANDABLE/CONTRACTIBLE
- · REUSABLE
- ·SUSTAINABLE AND AFFORDABLE
- · Easily Configurable Floor Plans
- · Solar Lighting
- · Clean/Bright Interior
- · Warm/Friendly Exterior
- · Energy Efficient
- · Quick/Easy Assembly/Disassembly
- Beds
- All Structures Temporary, Reusable, Sustainable In Exterior Applications
- Units Are Secured With Anchors And Straps
- · Housing Units Solar Powered, Low Voltage
- · No Electrical Trenching/Or Overhead