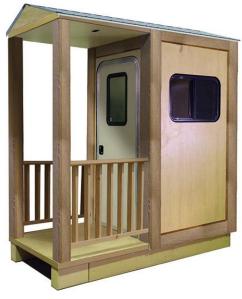

## The Snap-John

The **Snap-John** is a portable, collapsible restroom, using a shelter system from **Rigid Tent Systems** that is sturdy and weather and disaster-tested. Assembly is a snap, taking two people just a few hours to complete. The **Snap-John** is environmentally friendly AND aestically pleasing!

**Standard Size:** 4 x 8 single restroom \$5,377.16

Made of 2-3/4" SC7 composite

- Provides R11 insulation
- 85 lb snow load
- 125 mph wind load rating
- Custom interior / exterior colors
- Sliding aluminum thermo-pane windows
- Portable and collapsible
- Available in standard and ADA models

## Why You Need the Snap-John

The **Snap-John** has all of the benefits of a permanent structure, insulation, durability, ventilation, but none of the limitations. Drop the **Snap-John** into a remote location. Take the **Snap-John** down when you're done. Plus, the SC7 composite features Greenguard. It resists many chemicals including urine & allows for pressure-washing. If that weren't enough, you can choose exterior color options that not only enhance the appearance of the toilet, but nearly make it disappear!