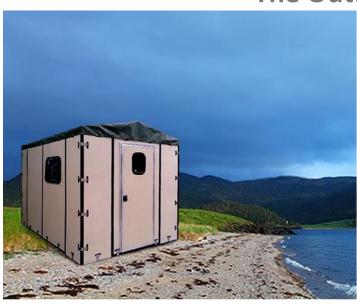

## The Outfitter

The **Outfitter** is lightweight, durable, and expandable. The composite panels are insulated and impermeable to moisture. This is the perfect hunting blind or ice fishing hut.

Standard Sizes and Prices: 4 x 8 \$4,133.32

## **The Standard Features:**

- Made of 3/4" SC7 composite
- Provides R4 insulation
- Can be elevated 8 ft in the air
- Three options for exterior color
- Sliding aluminum thermo-pane windows
- Locking RV-style door

## Why You Need the Outfitter

If you're looking for something warmer than a tent but just as easy to put together, you need the **Outfitter.**The panels are lightweight and durable. The sliding aluminum thermo-pane windows and locking RV-style door make this the perfect shelter or hunting blind.